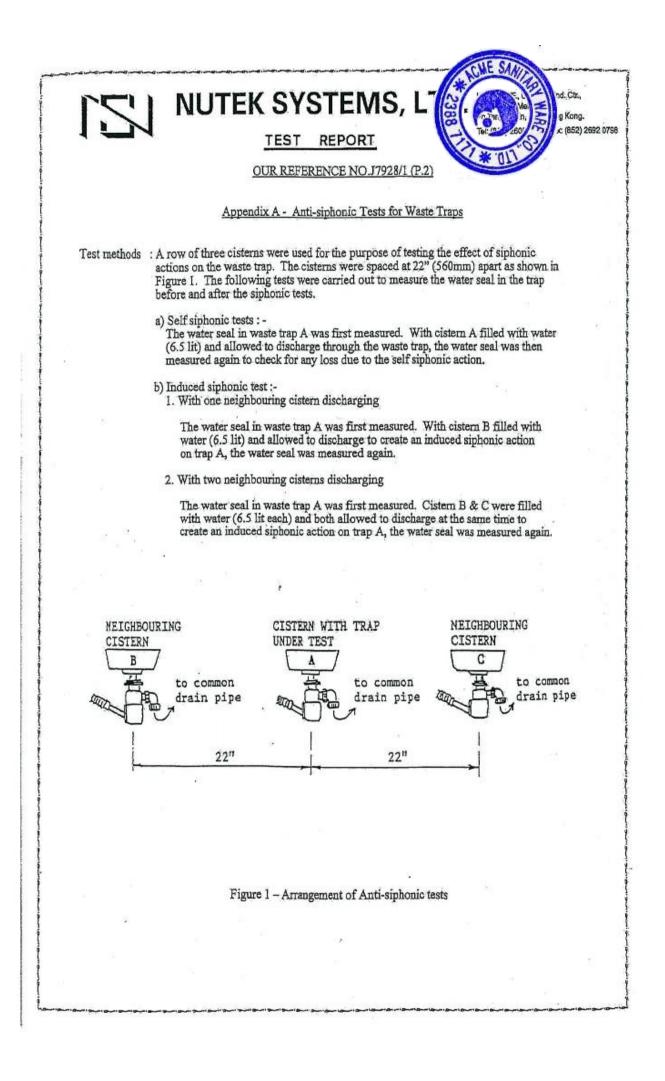

| CUL NUT                                                                             | FI     | K SYSTE                                       | MS I                                | 34                                         | al Ind. Cir.,              |
|-------------------------------------------------------------------------------------|--------|-----------------------------------------------|-------------------------------------|--------------------------------------------|----------------------------|
|                                                                                     |        | 5                                             | N N                                 |                                            | fong Kong.<br>Fax: (852) 2 |
|                                                                                     |        | TEST REPO                                     |                                     | * 0110                                     |                            |
| TITLE                                                                               |        | Testing of Trap                               |                                     |                                            | ż                          |
| OUR REFERENCE                                                                       | :      | J7928/1                                       |                                     |                                            |                            |
| DESCRIPTION OF SAMPLE                                                               | ;      | 40mm top access rea                           | sealing plastic bat                 | th trap with overflow                      | v tube                     |
| SAMPLE SUBMITTED BY                                                                 | :      |                                               |                                     | 1                                          |                            |
| ·                                                                                   |        |                                               |                                     | 1                                          |                            |
| BRAND                                                                               | :      | McAlpine                                      |                                     |                                            |                            |
| MODEL                                                                               | ;      | FJ10WRTA                                      |                                     | 1                                          |                            |
| BODY MARKINGS                                                                       | :      | MCALPINE P.P.                                 |                                     |                                            |                            |
| TEST REQUIRED                                                                       | :      | Anti-siphonic tests                           |                                     |                                            |                            |
| PERIOD OF TESTS                                                                     | :      | 8 <sup>th</sup> to 15 <sup>th</sup> January 2 | 002                                 |                                            |                            |
| <u>RESULTS: -</u><br>ANTI-SIPHONIC TESTS                                            |        | i.                                            |                                     |                                            |                            |
| - the test procedures are as show                                                   | wn in  | Appendix A                                    |                                     |                                            |                            |
| a) Self siphonic test                                                               |        |                                               |                                     |                                            |                            |
| Water seal before test = 4<br>Water seal after test = 5<br>Remark : Satisfactory    |        |                                               |                                     |                                            |                            |
| b) Induced siphonic tests                                                           |        |                                               |                                     |                                            |                            |
| 1. With one neighbouring of                                                         | istern | discharging                                   |                                     |                                            |                            |
| Water seal before test =<br>Water seal after test =<br>Remark : Satisfactory        |        |                                               |                                     |                                            |                            |
| 2. With two neighbouring o                                                          | istern | s discharging                                 |                                     |                                            |                            |
| Water seal before test =<br>Water seal after test =<br>Remark : Satisfactory        |        |                                               |                                     |                                            |                            |
| Remark : the above test results<br>25mm after siphonag<br>requirement for reseal    | e has  | occurred. Thus, the sa                        | an maintain a wa<br>mple complies w | ter sealing exceedin<br>ith BS5572: 1994's | g                          |
| Date: 13th January 200                                                              |        |                                               | :M                                  | 6                                          |                            |
| Nutek Systems is a testin<br>approved by the Water Ant<br>Government Supplies Depar |        |                                               | Samson V                            | K. Yiu                                     |                            |